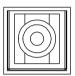

# 3" Post Cap

F-F

| ®           |   |
|-------------|---|
|             | Α |
| NewTechWood | С |

| Design by     | Draduat name | ADGOO Dailing 40"LL v 06"M |                     |  |
|---------------|--------------|----------------------------|---------------------|--|
| Check by      | Product name | AROUU                      | Railing 42"H x 96"W |  |
| Approve by    | Drawing NO   |                            |                     |  |
| Complete date | Revision     | A/0                        | Sheet 9 Of 10       |  |