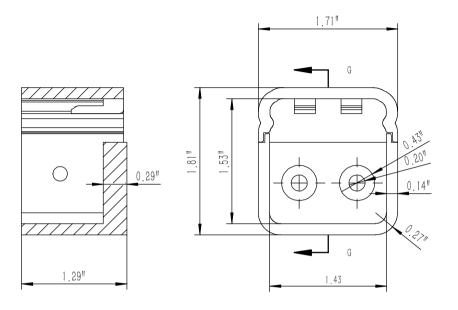

## Top Rail Bracket

| ***         |   |
|-------------|---|
| NewTechWood | C |

| Design by     | Dradust name | AR600 Railing 42"H x 96"W |               |  |  |
|---------------|--------------|---------------------------|---------------|--|--|
| Check by      | Product name |                           |               |  |  |
| Approve by    | Drawing NO   |                           |               |  |  |
| Complete date | Revision     | A/0                       | Sheet 6 Of 10 |  |  |