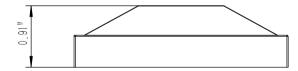

# 3" Post Cap

F-F

| ®           |   |
|-------------|---|
|             | Α |
| NewTechWood | С |

| Design by     | Draduat name | ADGOO Dailing 40"LL v 06"M |                     |  |
|---------------|--------------|----------------------------|---------------------|--|
| Check by      | Product name | AROUU                      | Railing 42"H x 96"W |  |
| Approve by    | Drawing NO   |                            |                     |  |
| Complete date | Revision     | A/0                        | Sheet 9 Of 10       |  |