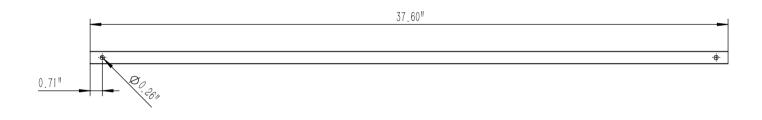

#### **Bottom Rail**

| ♠ ♠ ®       | Design by     |  | Product nam | nama | A Deno                    | AD600 Dailing 42"LL v 06"M |  |  |  |
|-------------|---------------|--|-------------|------|---------------------------|----------------------------|--|--|--|
|             | Check by      |  |             | name | AR600 Railing 42"H x 96"W |                            |  |  |  |
|             | Approve by    |  | Drawing     | g NO |                           |                            |  |  |  |
| NewTechWood | Complete date |  | Revisi      | on   | A/0                       | Sheet 4 Of 10              |  |  |  |