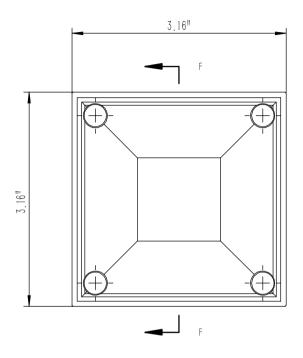

# 3" Post Cap

F-F

| ®           |   |
|-------------|---|
|             | Α |
| NewTechWood | С |

| Design by     | Draduat name | ADGOO Dailing 40"LL v 06"M |                     |  |
|---------------|--------------|----------------------------|---------------------|--|
| Check by      | Product name | AROUU                      | Railing 42"H x 96"W |  |
| Approve by    | Drawing NO   |                            |                     |  |
| Complete date | Revision     | A/0                        | Sheet 9 Of 10       |  |