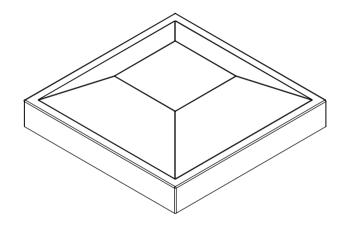

# 3" Post Cap

F-F

| ®           |   |
|-------------|---|
|             | Α |
| NewTechWood | С |

| Design by     | Draduat name | ADGOO Dailing 40"LL v 06"M |                     |  |
|---------------|--------------|----------------------------|---------------------|--|
| Check by      | Product name | AROUU                      | Railing 42"H x 96"W |  |
| Approve by    | Drawing NO   |                            |                     |  |
| Complete date | Revision     | A/0                        | Sheet 9 Of 10       |  |