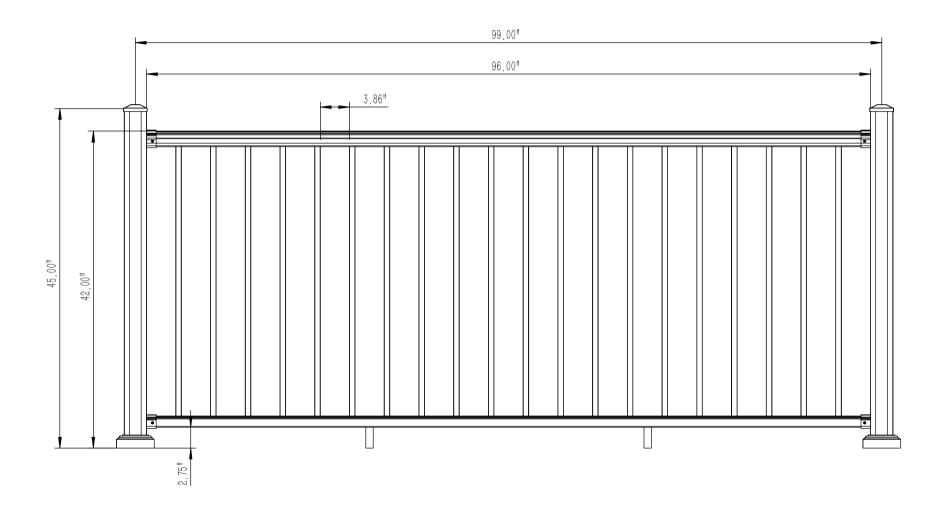

## 96" Width Railing System W/ Square Balusters

|             | Design by     | - | Product name | AD600 Dailing 40"LL v 06"\A/ |                    |       |   | ۱۸/     |    |
|-------------|---------------|---|--------------|------------------------------|--------------------|-------|---|---------|----|
|             | Check by      | F |              | name                         | AR600 Railing 42"H |       |   | X 90 VV |    |
|             | Approve by    |   | Drawing      | , NO                         |                    |       |   |         |    |
| NewTechWood | Complete date |   | Revision     | on                           | A/0                | Sheet | 2 | Of      | 10 |