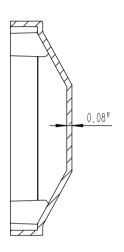

## 3/4" Picket

|             | Design by     |  | Product name | AR600 Railing 42"H x 96"W |               |  |  |
|-------------|---------------|--|--------------|---------------------------|---------------|--|--|
|             | Check by      |  |              | AROUU Railing 42 H x 90 W |               |  |  |
|             | Approve by    |  | Drawing NO   |                           |               |  |  |
| NewTechWood | Complete date |  | Revision     | A/0                       | Sheet 5 Of 10 |  |  |