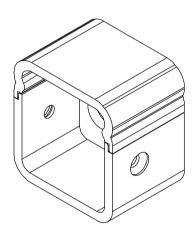

## Top Rail Bracket

| ***         |   |
|-------------|---|
| NewTechWood | C |

| Design by     | Dradust name | AR600 Railing 42"H x 96"W |               |  |  |
|---------------|--------------|---------------------------|---------------|--|--|
| Check by      | Product name |                           |               |  |  |
| Approve by    | Drawing NO   |                           |               |  |  |
| Complete date | Revision     | A/0                       | Sheet 6 Of 10 |  |  |

### **Bottom Rail Bracket**

| ®           | Design by     |  | Product name | AR600 Railing 42"H x 96"W |               |  |  |
|-------------|---------------|--|--------------|---------------------------|---------------|--|--|
|             | Check by      |  |              |                           |               |  |  |
|             | Approve by    |  | Drawing NO   |                           |               |  |  |
| NewTechWood | Complete date |  | Revision     | A/0                       | Sheet 7 Of 10 |  |  |