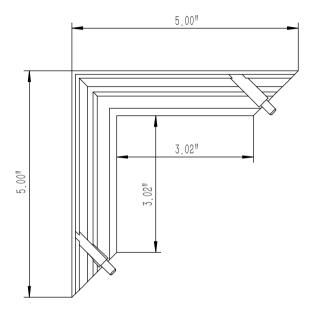

## 3" Post Trim

1.75"

| ®           |   |  |  |  |
|-------------|---|--|--|--|
|             | 1 |  |  |  |
| NewTechWood |   |  |  |  |

| Design by     | Draduat name | AR600 Railing 42"H x 96"W |                       |  |
|---------------|--------------|---------------------------|-----------------------|--|
| Check by      | Product name | AROUL                     | Railing 42 ft x 90 vv |  |
| Approve by    | Drawing NO   |                           |                       |  |
| Complete date | Revision     | A/0                       | Sheet 10 Of 10        |  |