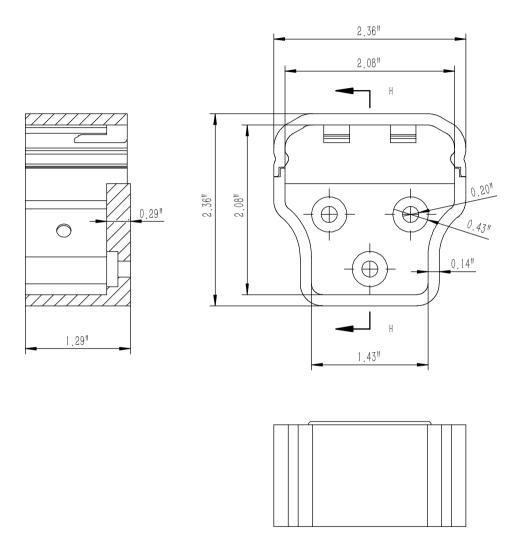

## Top Rail Bracket

| ***         |   |
|-------------|---|
| NewTechWood | C |

| Design by     | Dradust name | AR600 Railing 42"H x 96"W |               |  |  |
|---------------|--------------|---------------------------|---------------|--|--|
| Check by      | Product name |                           |               |  |  |
| Approve by    | Drawing NO   |                           |               |  |  |
| Complete date | Revision     | A/0                       | Sheet 6 Of 10 |  |  |