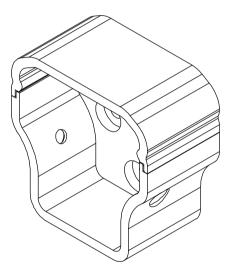

## Top Rail Bracket

| ***         |   |
|-------------|---|
| NewTechWood | C |

| Design by     | Dradust name | AR600 Railing 42"H x 96"W |               |  |  |
|---------------|--------------|---------------------------|---------------|--|--|
| Check by      | Product name |                           |               |  |  |
| Approve by    | Drawing NO   |                           |               |  |  |
| Complete date | Revision     | A/0                       | Sheet 6 Of 10 |  |  |