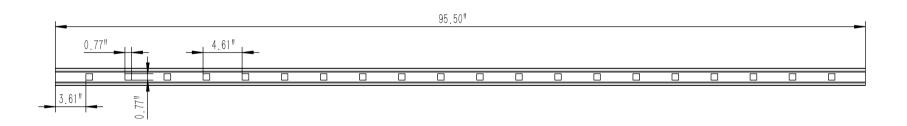

#### **Bottom Rail**

| ♠ ♠ ®       | Design by     |  | Product nam | nama | A Deno                    | AD600 Dailing 42"LL v 06"M |  |  |  |
|-------------|---------------|--|-------------|------|---------------------------|----------------------------|--|--|--|
|             | Check by      |  |             | name | AR600 Railing 42"H x 96"W |                            |  |  |  |
|             | Approve by    |  | Drawing     | g NO |                           |                            |  |  |  |
| NewTechWood | Complete date |  | Revisi      | on   | A/0                       | Sheet 4 Of 10              |  |  |  |