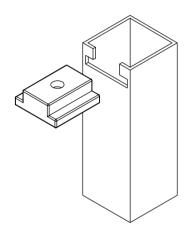

## Top Rail Bracket

| ***         |   |
|-------------|---|
| NewTechWood | C |

| Design by     | Dradust name | AR600 Railing 42"H x 96"W |               |  |  |
|---------------|--------------|---------------------------|---------------|--|--|
| Check by      | Product name |                           |               |  |  |
| Approve by    | Drawing NO   |                           |               |  |  |
| Complete date | Revision     | A/0                       | Sheet 6 Of 10 |  |  |