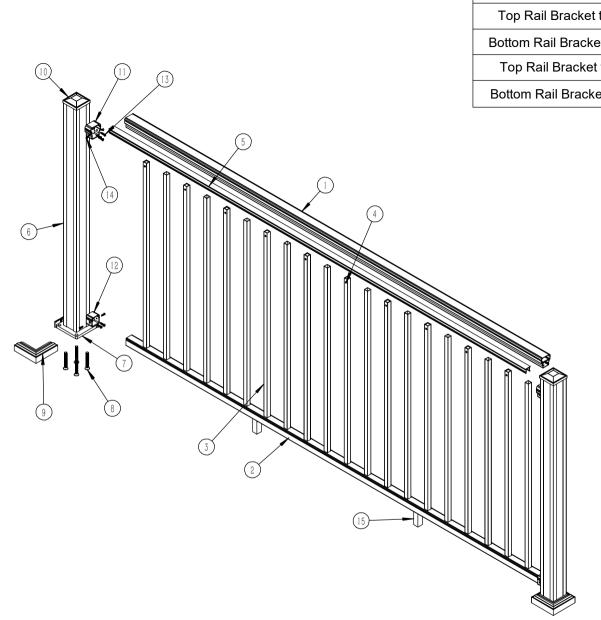

|      | Parts List                           |     |  |  |  |  |  |  |
|------|--------------------------------------|-----|--|--|--|--|--|--|
| S.N. | Item                                 | QTY |  |  |  |  |  |  |
| 1    | Top Rail 205205                      |     |  |  |  |  |  |  |
| 2    | Bottom Rail 1415                     | 1   |  |  |  |  |  |  |
| 3    | 3/4 " Picket                         | 20  |  |  |  |  |  |  |
| 4    | 3/4 " Picket Clip                    | 20  |  |  |  |  |  |  |
| 5    | Vinyl Insert                         | 2   |  |  |  |  |  |  |
| 6    | 3.0" Post<br>Base Plate              |     |  |  |  |  |  |  |
| 7    |                                      |     |  |  |  |  |  |  |
| 8    | 0.4 x 2 3/4 Bolt(Base Plate To Post) | 8   |  |  |  |  |  |  |
| 9    | 3.0" Post Trim                       | 2   |  |  |  |  |  |  |
| 10   | 3.0" Post Cap                        | 2   |  |  |  |  |  |  |
| 11   | Top Bracket                          | 2   |  |  |  |  |  |  |
| 12   | Bottom Bracket                       | 2   |  |  |  |  |  |  |
| 13   | 10# 1" Screw(All Brackets To Post)   |     |  |  |  |  |  |  |
| 14   | 8# 3/4" Screw(All Bracket To Rail)   | 8   |  |  |  |  |  |  |
| 15   | Bottom Rail Support                  | 2   |  |  |  |  |  |  |
|      |                                      |     |  |  |  |  |  |  |

| Connection                  | Fastener                                           |
|-----------------------------|----------------------------------------------------|
| Top Rail Bracket to Post    | Three #10x1",Self-drill,304 stainless steel screws |
| Bottom Rail Bracket to Post | Two #10x1",Self-drill,304 stainless steel screws   |
| Top Rail Bracket to Rail    | Two #8x3/4",Self-drill,304 stainless steel screws  |
| Bottom Rail Bracket to Rail | Two #8x3/4",Self-drill,304 stainless steel screws  |