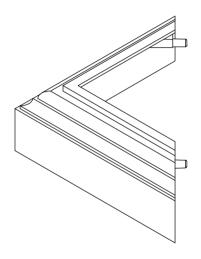

## 96" Width Railing System W/ Square Balusters

|             | Design by     | - | Product name | AD600 Dailing 40"LL v 06"\A/ |                    |       |   | ۱۸/     |    |
|-------------|---------------|---|--------------|------------------------------|--------------------|-------|---|---------|----|
|             | Check by      | F |              | name                         | AR600 Railing 42"H |       |   | X 90 VV |    |
|             | Approve by    |   | Drawing      | , NO                         |                    |       |   |         |    |
| NewTechWood | Complete date |   | Revision     | on                           | A/0                | Sheet | 2 | Of      | 10 |