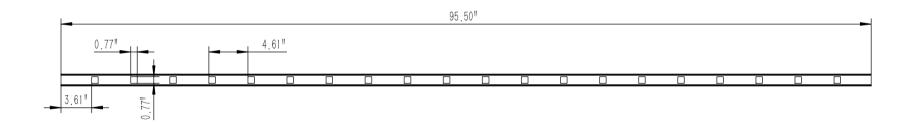

#### **Bottom Rail**

| ♠ ♠ ®       | Design by     |  | Product nam | nama | A Deno                    | AD600 Dailing 42"LL v 06"M |  |  |  |
|-------------|---------------|--|-------------|------|---------------------------|----------------------------|--|--|--|
|             | Check by      |  |             | name | AR600 Railing 42"H x 96"W |                            |  |  |  |
|             | Approve by    |  | Drawing     | g NO |                           |                            |  |  |  |
| NewTechWood | Complete date |  | Revisi      | on   | A/0                       | Sheet 4 Of 10              |  |  |  |