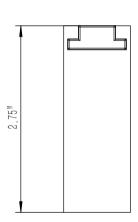

## 3" Post Trim

1.75"

| ®           |   |  |  |  |
|-------------|---|--|--|--|
|             | 1 |  |  |  |
| NewTechWood |   |  |  |  |

| Design by     | Draduat name | AR600 Railing 42"H x 96"W |                       |  |
|---------------|--------------|---------------------------|-----------------------|--|
| Check by      | Product name | AROUL                     | Railing 42 ft x 90 vv |  |
| Approve by    | Drawing NO   |                           |                       |  |
| Complete date | Revision     | A/0                       | Sheet 10 Of 10        |  |