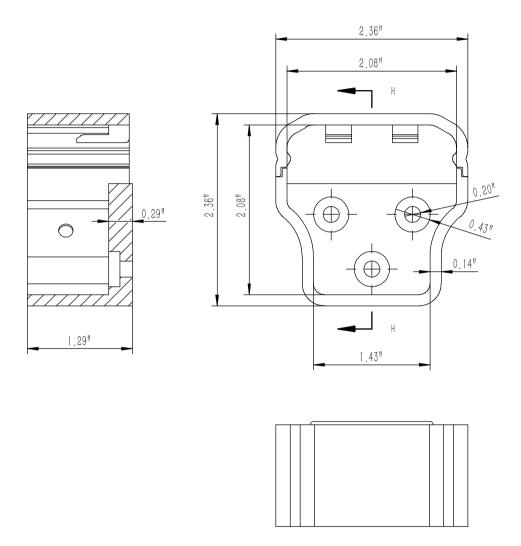

### Top Rail Bracket

| ®           |   |
|-------------|---|
|             | A |
| NewTechWood | C |

| Design by     | Duadicat   |      | A DGOO | Dailing 40"LL v 70"M |  |
|---------------|------------|------|--------|----------------------|--|
| Check by      | Product    | name | AROUU  | Railing 42"H x 72"W  |  |
| Approve by    | Drawing NO |      |        |                      |  |
| Complete date | Revisi     | on   | A/0    | Sheet 6 Of 10        |  |