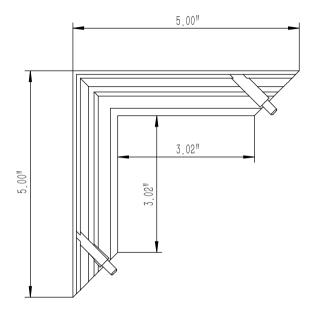

### Top Rail Bracket

| ®           |   |
|-------------|---|
|             | A |
| NewTechWood | C |

| Design by     | Duadicat   |      | A DGOO | Dailing 40"LL v 70"M |  |
|---------------|------------|------|--------|----------------------|--|
| Check by      | Product    | name | AROUU  | Railing 42"H x 72"W  |  |
| Approve by    | Drawing NO |      |        |                      |  |
| Complete date | Revisi     | on   | A/0    | Sheet 6 Of 10        |  |

#### Bottom Rail Bracket

| ♠ ®         | Design by     | Draduat nama | AR600 Railing 42"H x 72"W |               |  |  |
|-------------|---------------|--------------|---------------------------|---------------|--|--|
|             | Check by      | Product name |                           |               |  |  |
| , , ,       | Approve by    | Drawing NO   |                           |               |  |  |
| NewTechWood | Complete date | Revision     | A/0                       | Sheet 7 Of 10 |  |  |