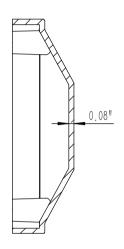

# 3" Post Cap

F-F

| NewTechWood | Design by     |  | Product name | AR600 Railing 42"H x 72"W |               |   |  |  |
|-------------|---------------|--|--------------|---------------------------|---------------|---|--|--|
|             | Check by      |  |              |                           |               |   |  |  |
|             | Approve by    |  | Drawing NO   |                           |               |   |  |  |
|             | Complete date |  | Revision     | A/0                       | Sheet 9 Of 10 | 1 |  |  |