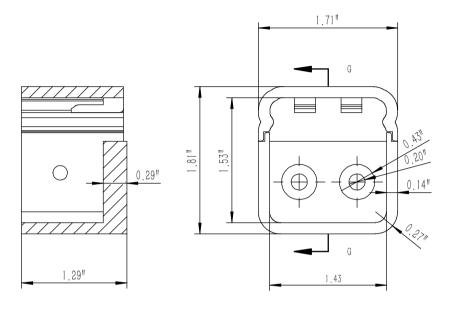

#### 72" Width Railing System W/ Square Balusters

|             | Design by     | Product name | AD600 Dailing 42"Ll y 72"M |                           |       |   |    |    |
|-------------|---------------|--------------|----------------------------|---------------------------|-------|---|----|----|
|             | Check by      | Product name |                            | AR600 Railing 42"H x 72"W |       |   |    |    |
|             | Approve by    | Drawing      | NO                         |                           |       |   |    |    |
| NewTechWood | Complete date | Revisio      | n                          | A/0                       | Sheet | 2 | Of | 10 |