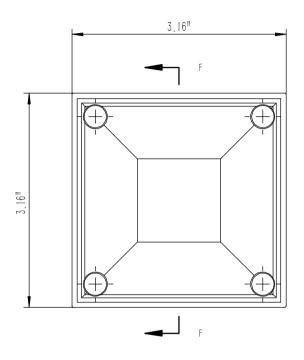

# 3" Post Cap

F-F

| NewTechWood | Design by     |  | Product name | AR600 Railing 42"H x 72"W |               |   |  |  |
|-------------|---------------|--|--------------|---------------------------|---------------|---|--|--|
|             | Check by      |  |              |                           |               |   |  |  |
|             | Approve by    |  | Drawing NO   |                           |               |   |  |  |
|             | Complete date |  | Revision     | A/0                       | Sheet 9 Of 10 | 1 |  |  |