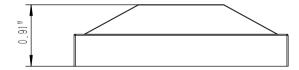

# 3" Post Cap

F-F

| NewTechWood | Design by     |  | Product name | AR600 Railing 42"H x 72"W |               |   |  |  |
|-------------|---------------|--|--------------|---------------------------|---------------|---|--|--|
|             | Check by      |  |              |                           |               |   |  |  |
|             | Approve by    |  | Drawing NO   |                           |               |   |  |  |
|             | Complete date |  | Revision     | A/0                       | Sheet 9 Of 10 | 1 |  |  |