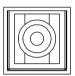

# 3" Post Cap

F-F

| NewTechWood | Design by     |  | Product name | AR600 Railing 42"H x 72"W |               |   |  |  |
|-------------|---------------|--|--------------|---------------------------|---------------|---|--|--|
|             | Check by      |  |              |                           |               |   |  |  |
|             | Approve by    |  | Drawing NO   |                           |               |   |  |  |
|             | Complete date |  | Revision     | A/0                       | Sheet 9 Of 10 | 1 |  |  |