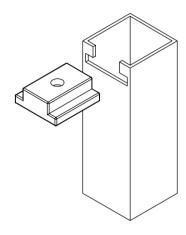

### Top Rail Bracket

| ®           |   |
|-------------|---|
|             | A |
| NewTechWood | C |

| Design by     | Duadicat   |      | A DGOO | Dailing 40"LL v 70"M |  |
|---------------|------------|------|--------|----------------------|--|
| Check by      | Product    | name | AROUU  | Railing 42"H x 72"W  |  |
| Approve by    | Drawing NO |      |        |                      |  |
| Complete date | Revisi     | on   | A/0    | Sheet 6 Of 10        |  |

#### Bottom Rail Bracket

| ♠ ®         | Design by     | Draduat nama | AR600 Railing 42"H x 72"W |               |  |  |
|-------------|---------------|--------------|---------------------------|---------------|--|--|
|             | Check by      | Product name |                           |               |  |  |
| , , ,       | Approve by    | Drawing NO   |                           |               |  |  |
| NewTechWood | Complete date | Revision     | A/0                       | Sheet 7 Of 10 |  |  |