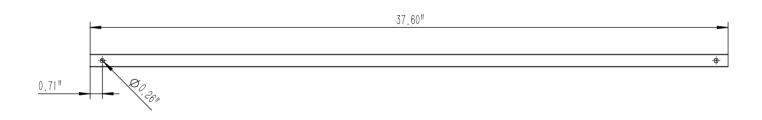

Top Rail

| ®           | Design by     | Dec | Product name | A D600 Dailing 42"LL x 72"M |                           |         |    |    |
|-------------|---------------|-----|--------------|-----------------------------|---------------------------|---------|----|----|
|             | Check by      | PIC | Product name |                             | AR600 Railing 42"H x 72"W |         |    |    |
|             | Approve by    | ]   | Orawing      | g NO                        |                           |         |    |    |
| NewTechWood | Complete date |     | Revisi       | on                          | A/0                       | Sheet 3 | Of | 10 |