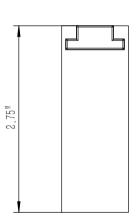

#### 3" Post Trim

| _   |          |  |  | -             |
|-----|----------|--|--|---------------|
|     | <b>A</b> |  |  | $\overline{}$ |
|     |          |  |  |               |
| 751 |          |  |  |               |
|     |          |  |  |               |
|     |          |  |  |               |
| 1   |          |  |  |               |