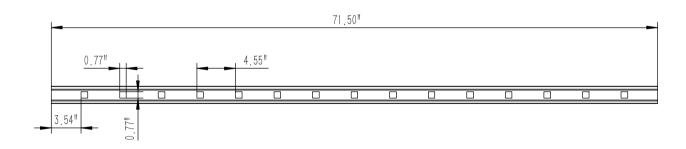

Top Rail

| ®           | Design by     | Dec | Product name | A D600 Dailing 42"LL x 72"M |                           |         |    |    |
|-------------|---------------|-----|--------------|-----------------------------|---------------------------|---------|----|----|
|             | Check by      | PIC | Product name |                             | AR600 Railing 42"H x 72"W |         |    |    |
|             | Approve by    | ]   | Orawing      | g NO                        |                           |         |    |    |
| NewTechWood | Complete date |     | Revisi       | on                          | A/0                       | Sheet 3 | Of | 10 |