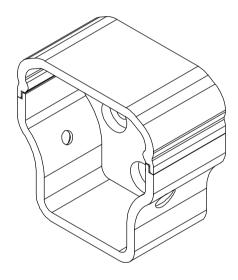

#### 72" Width Railing System W/ Square Balusters

|             | Design by     | Product name | AD600 Dailing 42"Ll y 72"M |                           |       |   |    |    |
|-------------|---------------|--------------|----------------------------|---------------------------|-------|---|----|----|
|             | Check by      | Product name |                            | AR600 Railing 42"H x 72"W |       |   |    |    |
|             | Approve by    | Drawing      | NO                         |                           |       |   |    |    |
| NewTechWood | Complete date | Revisio      | n                          | A/0                       | Sheet | 2 | Of | 10 |