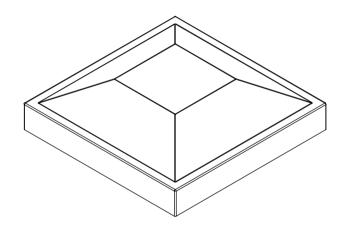

# 3" Post Cap

F-F

| NewTechWood | Design by     |  | Product name | AR600 Railing 42"H x 72"W |               |   |  |  |
|-------------|---------------|--|--------------|---------------------------|---------------|---|--|--|
|             | Check by      |  |              |                           |               |   |  |  |
|             | Approve by    |  | Drawing NO   |                           |               |   |  |  |
|             | Complete date |  | Revision     | A/0                       | Sheet 9 Of 10 | 1 |  |  |