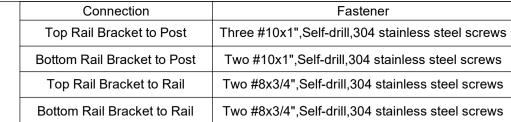

|      | Parts List                           |     |
|------|--------------------------------------|-----|
| S.N. | Item                                 | QTY |
| 1    | Top Rail 205205                      | 1   |
| 2    | Bottom Rail 1415                     | 1   |
| 3    | 3/4 " Picket                         | 15  |
| 4    | 3/4 " Picket Clip                    | 16  |
| 5    | Vinyl Insert                         | 2   |
| 6    | 3.0" Post                            | 2   |
| 7    | Base Plate                           | 2   |
| 8    | 0.4 x 2 3/4 Bolt(Base Plate To Post) | 8   |
| 9    | 3.0" Post Trim                       | 2   |
| 10   | 3.0" Post Cap                        | 2   |
| 11   | Top Bracket                          | 2   |
| 12   | Bottom Bracket                       | 2   |
| 13   | 10# 1" Screw(All Brackets To Post)   | 11  |
| 14   | 8# 3/4" Screw(All Bracket To Rail)   | 8   |
| 15   | Bottom Rail Support                  | 1   |
|      |                                      |     |