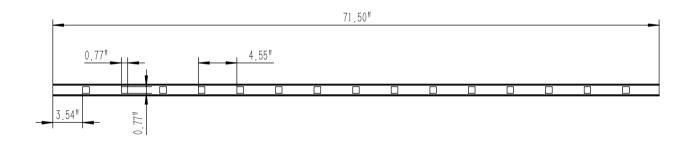

#### 72" Width Railing System W/ Square Balusters

|             | Design by     | Product name | AD600 Dailing 42"Ll y 72"M |                           |       |   |    |    |
|-------------|---------------|--------------|----------------------------|---------------------------|-------|---|----|----|
|             | Check by      | Product name |                            | AR600 Railing 42"H x 72"W |       |   |    |    |
|             | Approve by    | Drawing      | NO                         |                           |       |   |    |    |
| NewTechWood | Complete date | Revisio      | n                          | A/0                       | Sheet | 2 | Of | 10 |