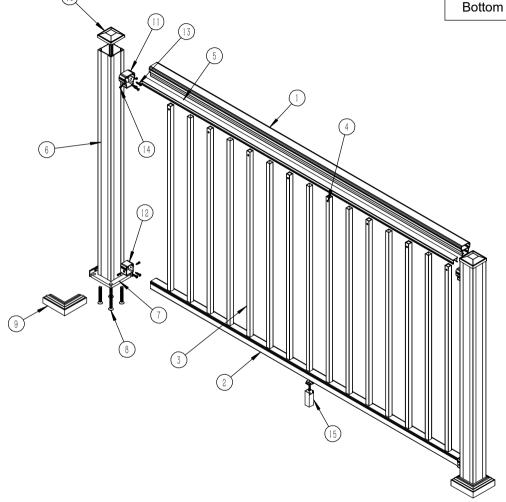

|      | Parts List                           |     |
|------|--------------------------------------|-----|
| S.N. | Item                                 | QTY |
| 1    | Top Rail 205205                      | 1   |
| 2    | Bottom Rail 1415                     | 1   |
| 3    | 3/4 " Picket                         | 15  |
| 4    | 3/4 " Picket Clip                    | 16  |
| 5    | Vinyl Insert                         | 2   |
| 6    | 3.0" Post                            | 2   |
| 7    | Base Plate                           | 2   |
| 8    | 0.4 x 2 3/4 Bolt(Base Plate To Post) | 8   |
| 9    | 3.0" Post Trim                       | 2   |
| 10   | 3.0" Post Cap                        | 2   |
| 11   | Top Bracket                          | 2   |
| 12   | Bottom Bracket                       | 2   |
| 13   | 10# 1" Screw(All Brackets To Post)   | 11  |
| 14   | 8# 3/4" Screw(All Bracket To Rail)   | 8   |
| 15   | Bottom Rail Support                  | 1   |
|      |                                      |     |

#### 72" Width Railing System W/ Square Balusters

|             | Design by     | Product name | AD600 Dailing 42"Ll y 72"M |                           |       |   |    |    |
|-------------|---------------|--------------|----------------------------|---------------------------|-------|---|----|----|
|             | Check by      | Product name |                            | AR600 Railing 42"H x 72"W |       |   |    |    |
|             | Approve by    | Drawing      | NO                         |                           |       |   |    |    |
| NewTechWood | Complete date | Revisio      | n                          | A/0                       | Sheet | 2 | Of | 10 |