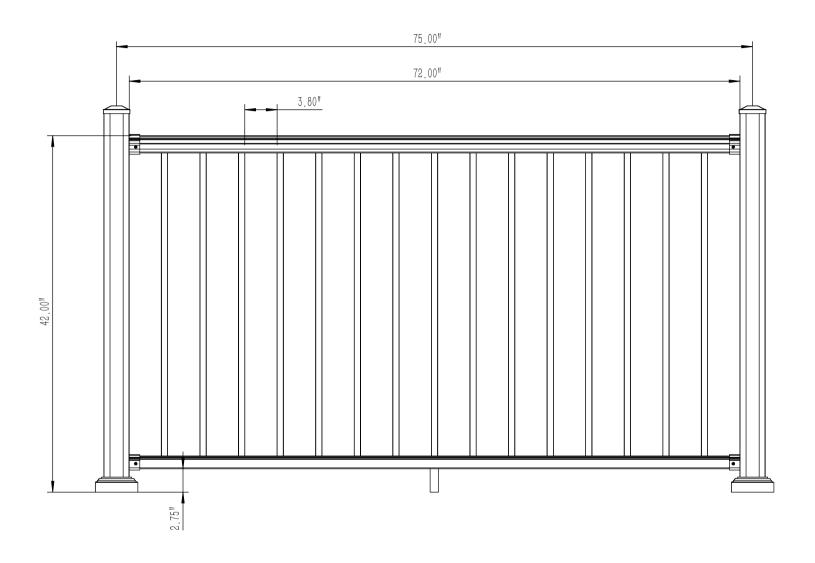

#### 72" Width Railing System W/ Square Balusters

|             | Design by     | Product name | AD600 Dailing 42"Ll y 72"M |                           |       |   |    |    |
|-------------|---------------|--------------|----------------------------|---------------------------|-------|---|----|----|
|             | Check by      | Product name |                            | AR600 Railing 42"H x 72"W |       |   |    |    |
|             | Approve by    | Drawing      | NO                         |                           |       |   |    |    |
| NewTechWood | Complete date | Revisio      | n                          | A/0                       | Sheet | 2 | Of | 10 |